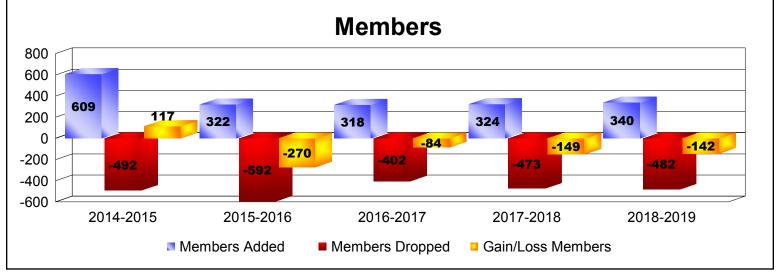

District 330 B

As of June 2019 Cumulative

| Year      | New<br>Clubs | Dropped<br>Clubs | Gain/<br>Loss<br>Clubs | New<br>Members | Charter<br>Members | Reinstate<br>Members | Transfer<br>Members | Total<br>Member<br>Added | Total<br>Members<br>Dropped | Gain/<br>Loss<br>Members |
|-----------|--------------|------------------|------------------------|----------------|--------------------|----------------------|---------------------|--------------------------|-----------------------------|--------------------------|
| 2014-2015 | 3            | -3               | 0                      | 491            | 101                | 4                    | 13                  | 609                      | -492                        | 117                      |
| 2015-2016 | 0            | 0                | 0                      | 308            | 0                  | 6                    | 8                   | 322                      | -592                        | -270                     |
| 2016-2017 | 0            | -2               | -2                     | 305            | 0                  | 8                    | 5                   | 318                      | -402                        | -84                      |
| 2017-2018 | 0            | -3               | -3                     | 308            | 0                  | 5                    | 11                  | 324                      | -473                        | -149                     |
| 2018-2019 | 0            | -5               | -5                     | 321            | 0                  | 12                   | 7                   | 340                      | -482                        | -142                     |
| Average   | 1            | -3               | -2                     | 347            | 20                 | 7                    | 9                   | 383                      | -488                        | -106                     |