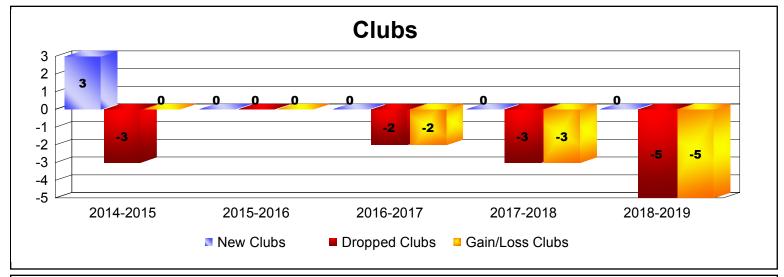

District 330 B

As of June 2019 Cumulative

| Year      | New<br>Clubs | Dropped<br>Clubs | Gain/<br>Loss<br>Clubs | New<br>Members | Charter<br>Members | Reinstate<br>Members | Transfer<br>Members | Total<br>Member<br>Added | Total<br>Members<br>Dropped | Gain/<br>Loss<br>Members |
|-----------|--------------|------------------|------------------------|----------------|--------------------|----------------------|---------------------|--------------------------|-----------------------------|--------------------------|
| 2014-2015 | 3            | -3               | 0                      | 491            | 101                | 4                    | 13                  | 609                      | -492                        | 117                      |
| 2015-2016 | 0            | 0                | 0                      | 308            | 0                  | 6                    | 8                   | 322                      | -592                        | -270                     |
| 2016-2017 | 0            | -2               | -2                     | 305            | 0                  | 8                    | 5                   | 318                      | -402                        | -84                      |
| 2017-2018 | 0            | -3               | -3                     | 308            | 0                  | 5                    | 11                  | 324                      | -473                        | -149                     |
| 2018-2019 | 0            | -5               | -5                     | 321            | 0                  | 12                   | 7                   | 340                      | -482                        | -142                     |
| Average   | 1            | -3               | -2                     | 347            | 20                 | 7                    | 9                   | 383                      | -488                        | -106                     |